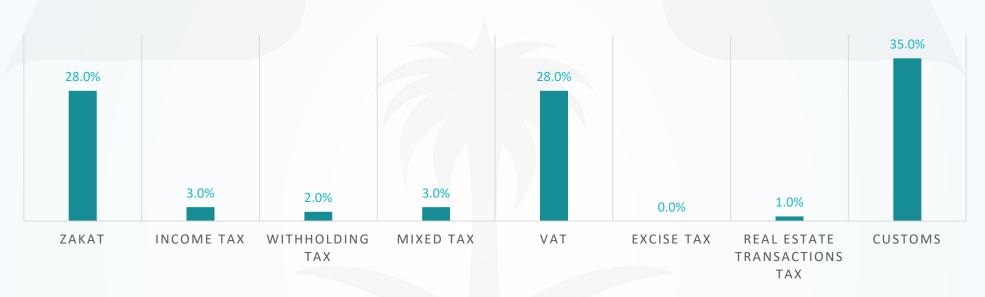

## **All Cases Report**

| Classification               | Initial | Appeal | Reconsider |
|------------------------------|---------|--------|------------|
| Zakat                        | 33,630  | 4,769  | 405        |
| Income Tax                   | 3,035   | 474    | 31         |
| Withholding Tax              | 1,756   | 356    | 16         |
| Mixed Tax                    | 4,135   | 727    | 46         |
| VAT                          | 36,336  | 3,188  | 338        |
| Excise Tax                   | 544     | 77     | 5          |
| Real Estate Transactions Tax | 825     | 30     | 0          |
| Customs                      | 45,245  | 4,383  | 0          |
| Total                        | 125,506 | 14,004 | 841        |