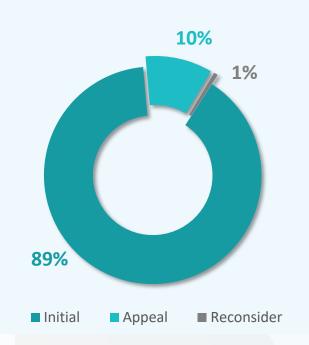

## **All Cases Report**

| Classification               | Initial | Appeal | Reconsider |
|------------------------------|---------|--------|------------|
| Zakat                        | 33,630  | 4,769  | 405        |
| Income Tax                   | 3,035   | 474    | 31         |
| Withholding Tax              | 1,756   | 356    | 16         |
| Mixed Tax                    | 4,135   | 727    | 46         |
| VAT                          | 36,336  | 3,188  | 338        |
| Excise Tax                   | 544     | 77     | 5          |
| Real Estate Transactions Tax | 825     | 30     | 0          |
| Customs                      | 45,245  | 4,383  | 0          |
| Total                        | 125,506 | 14,004 | 841        |